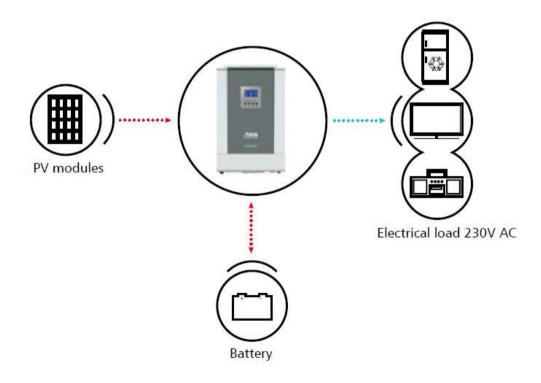

### **Solarix PLI 5000-48** Example: off-grid system

- Pure off-grid system (no AC input)
- PV as only energy source

1