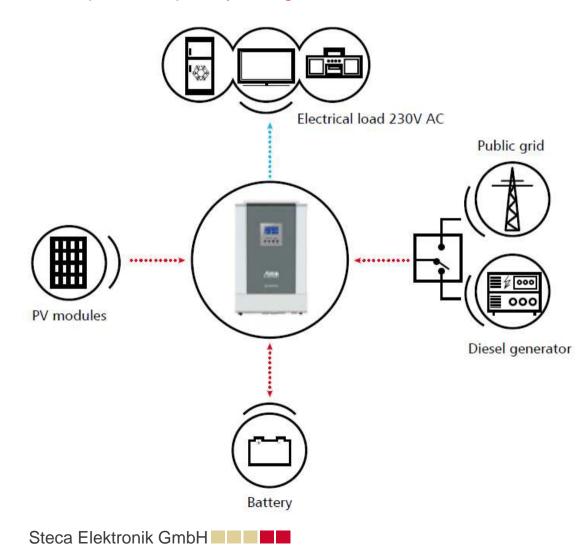

#### Solarix PLI 5000-48

Example: solar priority with grid connection

- Grid-connected system or off-grid with AC generator (external source selector required if both are used)
- PV is priority, alternatively grid / generator can be selected as priority
- Optional charging from the grid / generator