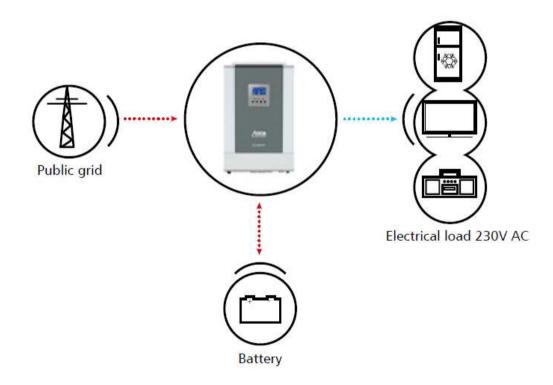

#### Solarix PLI 5000-48

Example: uninterruptible power supply

- Pure on-grid system
- No PV as only energy source, only grid
- Battery is charged from the grid whenever the grid is available
- Useful when grid fails regularly as backup (10 ms switchover time)